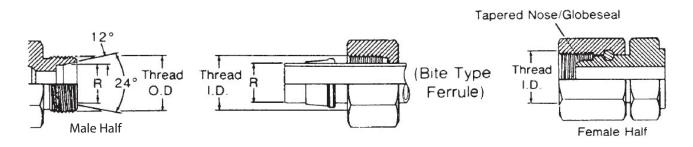

## French - Metric GAZ Series

This connection consists of a common male and two different females. The Millimetrique Series is used with whole number metric O.D. tubing and the GAZ Series is used with fractional number metric O.D. pipe size tubing.

| Tubing<br>O.D. "R" Dim. | "GAZ" Pipe<br>O.D. "R" Dim. | Metric<br>Thread | Male<br>Thread O.D. | Female<br>Thread I.D. |
|-------------------------|-----------------------------|------------------|---------------------|-----------------------|
| mm                      | mm                          | Size             | mm                  | mm                    |
| 6                       |                             | M12 x 1,0        | 12                  | 11                    |
| 8                       |                             | M14 x 1,5        | 14                  | 12,5                  |
| 10                      |                             | M16 x 1,5        | 16                  | 14,5                  |
| 12                      |                             | M18 x 1,5        | 18                  | 16,5                  |
| 14                      | 13,25                       | M20 x 1,5        | 20                  | 18,5                  |
| 15                      |                             | M22 x 1,5        | 22                  | 20,5                  |
| 16                      | 16,75                       | M24 x 1,5        | 24                  | 22,5                  |
| 18                      |                             | M27 x 1,5        | 27                  | 25,5                  |
| 22                      | 21,25                       | M30 x 1,5        | 30                  | 28,5                  |
| 25                      |                             | M33 x 1,5        | 33                  | 31,5                  |
| 28                      | 26,75                       | M36 x 1,5        | 36                  | 34,5                  |
| 30                      |                             | M39 x 1,5        | 39                  | 37,5                  |
| 32                      |                             | M42 x 1,5        | 42                  | 40,5                  |
| 35                      | 33,50                       | M45 x 1,5        | 45                  | 43,5                  |
| 38                      |                             | M48 x 1,5        | 48                  | 46,5                  |
| 40                      | 42,25                       | M52 x 1,5        | 52                  | 50,5                  |
| 45                      |                             | M54 x 2,0        | 52                  | 52                    |
|                         | 48,25                       | M58 x 2,0        | 58                  | 55                    |